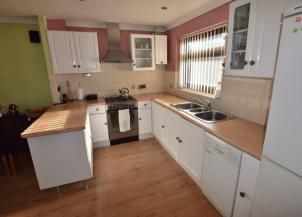

# **Kitchen**

15'7" x 6'10"ax (4.75 x 2.10max)

Laminated flooring, open plan kitchen with integrated gas hob/oven, range of wall and base units.