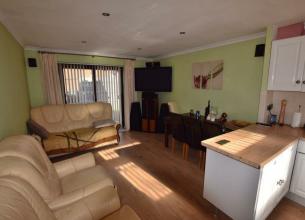

# **Living room**

11'5" x 12'8" (3.50 x 3.87 )

Laminated flooring, open plan living room/kitchen, 1x radiator, sliding double glazed patio doors leading into rear garden