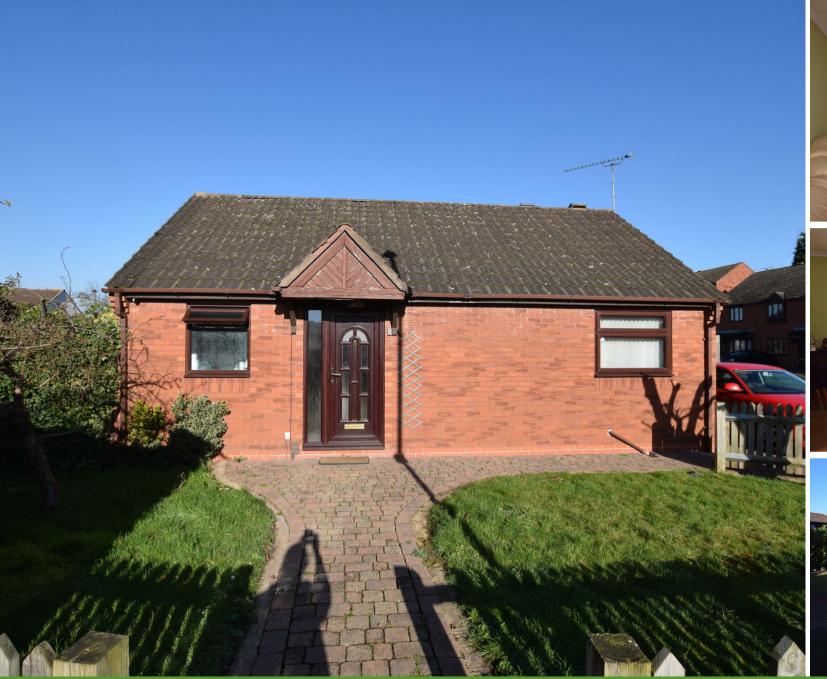

Sundew Street, Wood End, Coventry CV2 1SY £135,000

\*\*\*NO UPWARD CHAIN - CASH PURCHASERS ONLY\*\*\*

Requiring some refurbishment this two bedroom detached bungalow is situated within a quiet cul-de-sac with easy access to a number of local shops, schools, Coventry University Hospital and motorway networks. Briefly compromising of an entrance hall, a spacious open plan living room and kitchen. The kitchen has a range of base and wall units with an integrated gas hob/oven, two good sized bedrooms and a fully tiled family bathroom/wet room with W/C, hand wash, walk in shower and a heated towel rail. The property benefits from double glazing and central heating throughout. Externally there is a low maintenance fore garden and a large, maintenance free enclosed garden to the rear with vehicle access.