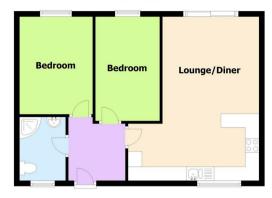

### Floor Plan

This plan is for illustrative and guidance purposes only and should be used as such by any prospective purchaser. Whilst every attempt has been made to ensure the accuracy of this floor plan all measurements of rooms, windows, doors and any other items are approximate and no responsibility is taken by the Agent for any errors, omissions or misrepresentation. Plan produced using PlanUp.

# **Hallway**

6'9" x 7'7" (2.06 x 2.33)

Wooden front door leading into hallway which has laminated flooring, 1x radiator

# **Living room**

11'5" x 12'8" (3.50 x 3.87 )

Laminated flooring, open plan living room/kitchen, 1x radiator, sliding double glazed patio doors leading into rear garden

# **Kitchen**

15'7" x 6'10"ax (4.75 x 2.10max)

Laminated flooring, open plan kitchen with integrated gas hob/oven, range of wall and base units.

## **Bedroom 1**

8'8" x 11'6" (2.65 x 3.51)

Laminated flooring, double glazed window to rear, 1x radiator.

### **Bedroom 2**

7'7"x 12'4" (2.33x 3.77)

Laminated flooring, double glazed window to front, 1x radiator

## **Bathroom**

5'5" x 7'6" (1.67 x 2.30)

Walk in shower, white suite W/C and H/B, double glazed window to front, heated towel.