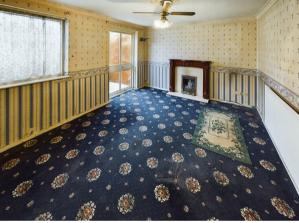

#### Living Room

10'11" x 15'7" (3.34m x 4.77m)

Double glazed patio doors to sun room, impressive size with feature fireplace.