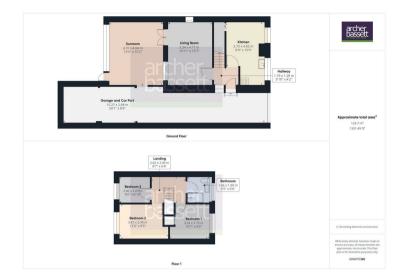

# **Kitchen**

9'0" x 15'9" (2.75m x 4.82m)

Double glazed window to front, spacious kitchen with built in under-stair storage

#### Living Room

10'11" x 15'7" (3.34m x 4.77m)

Double glazed patio doors to sun room, impressive size with feature fireplace.

## Sunroom

13'5" x 15'2" (4.10m x 4.64m)

Sunroom with views to rear and access to car port.

# Bedroom 1

10'7" x 9'0" (3.24m x 2.75m)

Double glazed window to front, double room with carpet, fitted wardrobes and built in storage.

#### Bedroom 2

12'5" x 8'2" (3.81m x 2.49m)

Double glazed window to rear, double room with carpet and fitted wardrobes.

#### Bedroom 3

8'0" x 6'10" (2.46m x 2.09m)

Double glazed window to rear, double room with carpet.

#### Garage and Car Port

50'1" x 8'9" (15.27m x 2.68m)

Secure car port to side leading to the garage with electric supply.