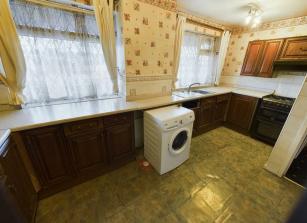

# **Kitchen**

9'0" x 15'9" (2.75m x 4.82m)

Double glazed window to front, spacious kitchen with built in under-stair storage