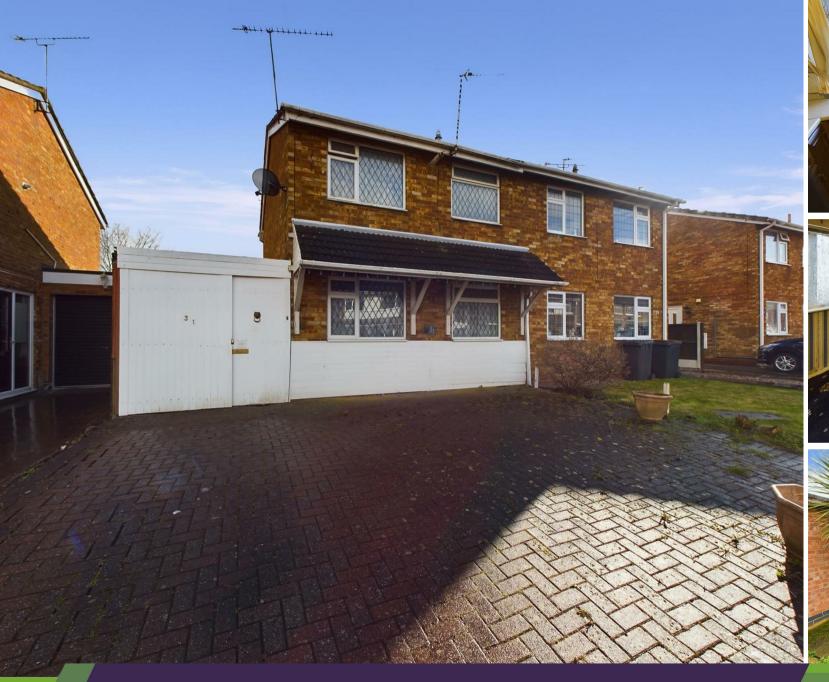

Woburn Drive, , Nuneaton CV10 7HZ Offers Over £190,000

\*\* GREAT PROJECT WITH EXCELLENT POTENTIAL \*\* In need of refurbishment throughout this three bedroom semi-detached home offers great value and would make a great investment or a first time home for someone wanting a home to put their own stamp on. The property is located in a quiet cul-de-sac and is within walking distance to the George Eliot hospital and easily accessible to local amenities. There is a spacious reception room with feature fireplace and patio doors leading to the rear lean-to, large kitchen with range of wall and base units and to the first floor are three well-proportioned bedrooms and the family bathroom comes with a three piece suite to include a shower cubicle. Other features include double glazing, central heating and externally there is a covered carport, garage, patio garden to the rear and driveway to the front.

#### Garage and Car Port

50'1" x 8'9" (15.27m x 2.68m)

Secure car port to side leading to the garage with electric supply.